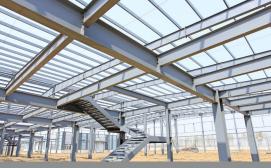

## Structural Steel Fabrication

4 Fabrication Workshops

**30,000**<sup>2</sup> ft total workshop space (3 acre yard)

**10** tonne lifting capacity

Onsite NDT facility

Full height Load-out doors

**BSI Quality** Management

steel solutions

Carbon & stainless CE marked structural steelwork