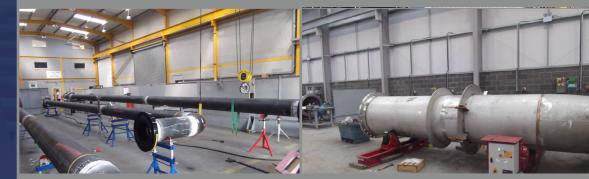

1090-02 CE marked structural steelwork

000

Onsite NDT

facility

F

CODED WELDING

SITE DEMOLITION / ERECTION

**CARBON PIPE SPOOLS** 