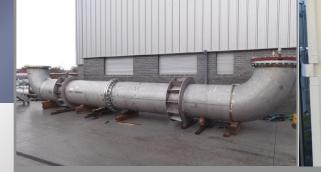

1090-02 CE marked structural steelwork

000

Onsite NDT

facility

F

CODED WELDING

SITE DEMOLITION / ERECTION

**CARBON PIPE SPOOLS** 