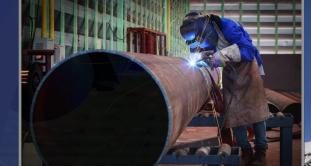

1090-02 CE marked structural steelwork

000

Onsite NDT

facility

F

CODED WELDING

SITE DEMOLITION / ERECTION

**CARBON PIPE SPOOLS** 