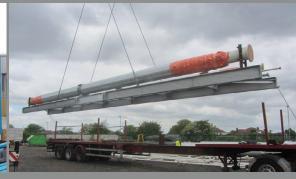

1090-02 CE marked structural steelwork

000

Onsite NDT

facility

F

CODED WELDING

SITE DEMOLITION / ERECTION

**CARBON PIPE SPOOLS** 